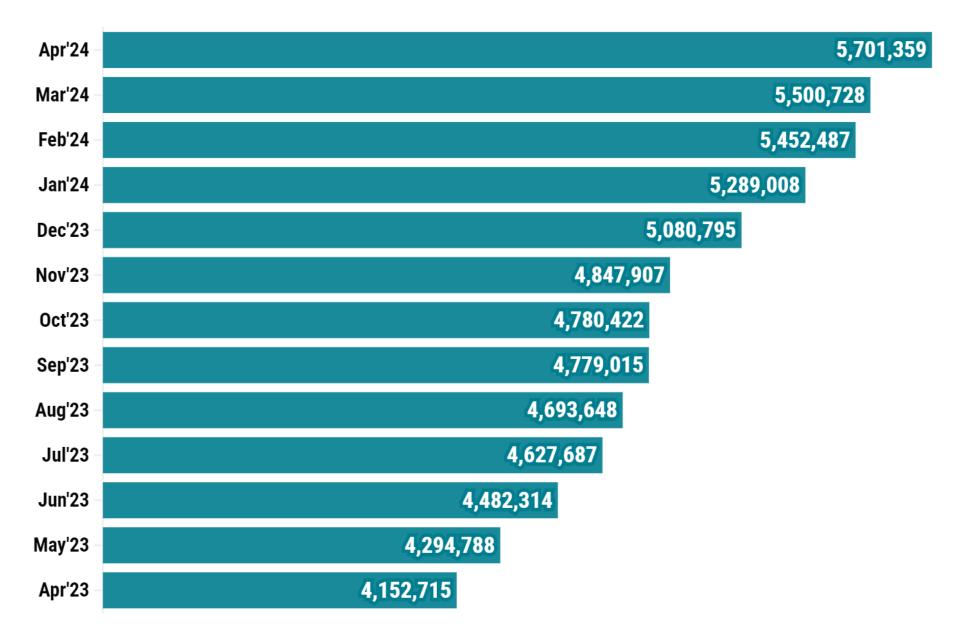

**AMFI Data Infographics**May 2024

### **Monthly SIP Contribution**



### **Net No. of New SIPs registered**

(In Lacs)



#### **Total No. of outstanding SIP Accounts**

(In Lacs)



## **SIP AUM** (₹ in Crore)



#### **Average Net Assets Under Management**



## **YoY Comparision of Average Net AUM of the Mutual Fund Industry** (₹ in Crore)



# Breakdown of Various Categories' Contribution to Overall Equity AAUM



## Monthly Net Flow (Positive/Negative) in Equity Schemes for Mar'24 (₹ in Crores)



## Monthly Net Flow in open-ended Debt schemes for Apr'24 (₹ in Crores)



#### **Net Inflow/Outflow for Apr'24 in Hybrid Schemes**



#### **Monthly Average Net AAUM of Equity Schemes**



#### **Monthly Average Net AUM of Hybrid Schemes**



### **Monthly Average Net AUM of Debt Schemes**



## **Monthly Folio Analysis**

| Apr'24   | 181,468,286 |
|----------|-------------|
| Mar'24   | 177,856,760 |
| Feb'24   | 174,195,535 |
| Jan'24   | 169,559,182 |
| Dec'23   | 164,890,272 |
| Nov'23   | 161,814,583 |
| Oct'23   | 159,646,790 |
| Sep'23 -