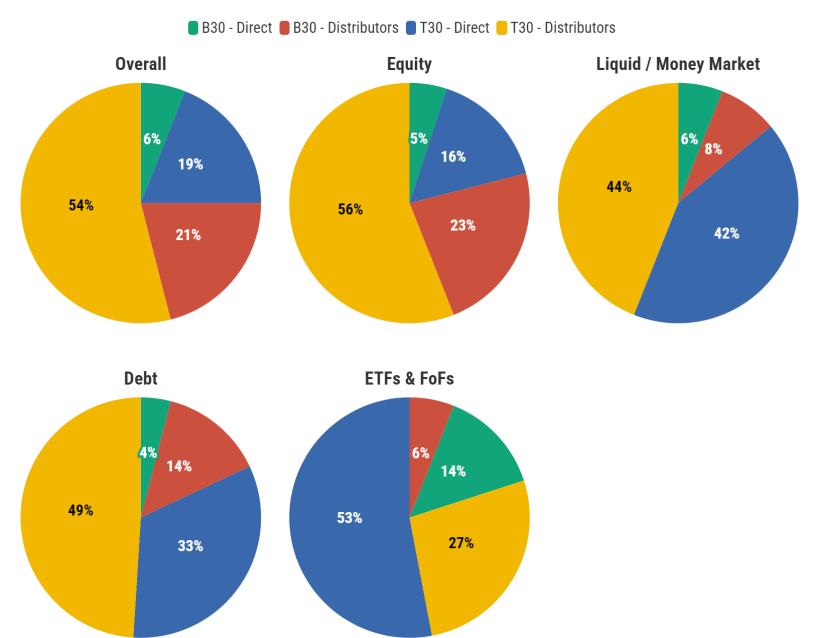

### T30 vs B30 Assets

As on 31st Mar'24

Disclaimer: All the data provided here is for informational purposes and we do not guarantee the accuracy of the data. Mutual Fund Investments are subject to market risks.