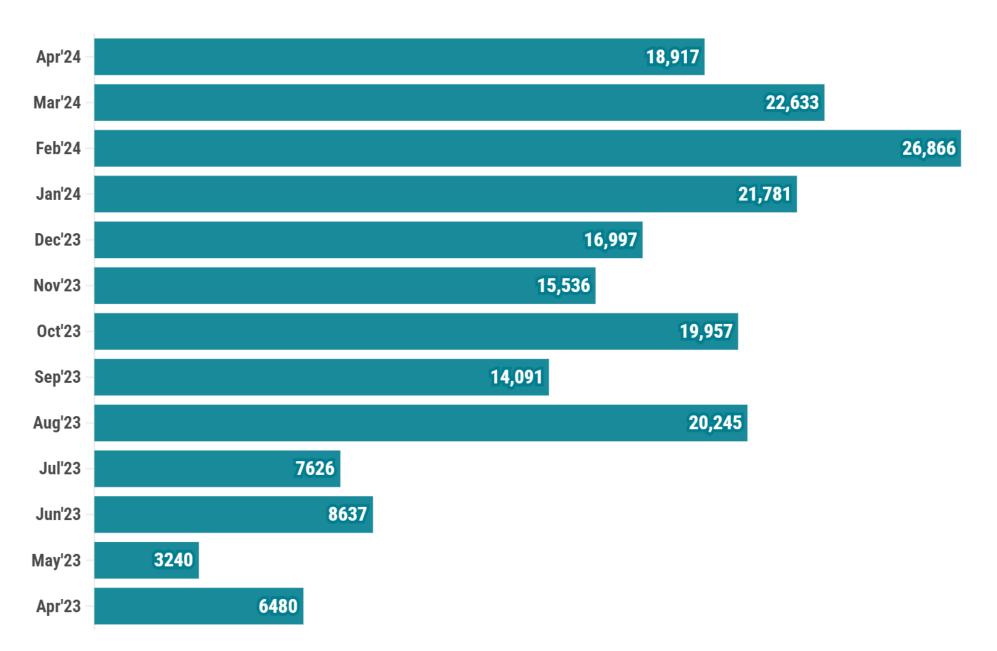

n Crores)



## Monthly Net Flow in open-ended Debt schemes for Apr'24 (₹ in Crores)



#### **Net Inflow/Outflow for Apr'24 in Hybrid Schemes**



#### **Monthly Average Net AAUM of Equity Schemes**



#### **Monthly Average Net AUM of Hybrid Schemes**



### **Monthly Average Net AUM of Debt Schemes**



## **Monthly Folio Analysis**

| Apr'24   | 181,468,286 |
|----------|-------------|
| Mar'24   | 177,856,760 |
| Feb'24   | 174,195,535 |
| Jan'24   | 169,559,182 |
| Dec'23   | 164,890,272 |
| Nov'23   | 161,814,583 |
| Oct'23   | 159,646,790 |
| Sep'23 - | 157,096,187 |
| Aug'23   | 154,241,577 |
| Jul'23 - | 151,421,270 |
| Jun'23 - | 149,131,708 |
| May'23   | 147,375,502 |
| Apr'23 - | 146,416,057 |
| Mar'23   | 145,730,600 |

#### **Month on Month Analysis of Net Equity Inflow**



#### **Month on Month Analysis of Net Hybrid Inflow**



#### **TOP 10 AMC AAUM wise**

(₹ in Lacs)

AAUM From Jan to Mar'24

| SBI Mutual Fund                   |            | 91,436,530 |
|-----------------------------------|------------|------------|
| ICICI Prudential Mutual Fund      |            |            |
|                                   | 68,309,590 |            |
| HDFC Mutual Fund                  |            |            |
|                                   | 61,290,490 |            |
| Nippon India Mutual Fund          |            |            |
| 43,130,800                        |            |            |
| Kotak Mahindra Mutual Fund        |            |            |
| 38,104,580                        |            |            |
| Aditya Birla Sun Life Mutual F