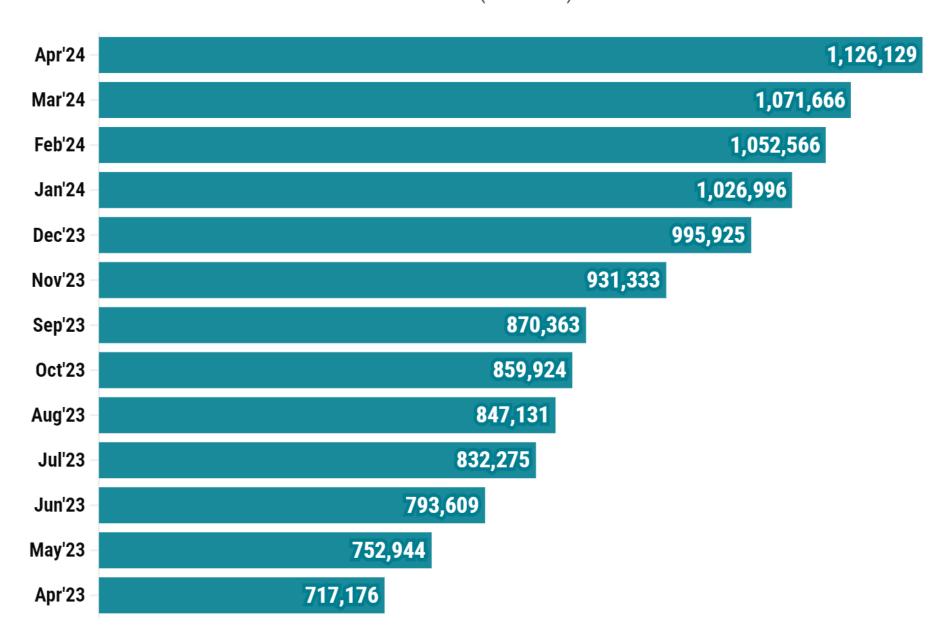

**AMFI Data Infographics**May 2024

### **Monthly SIP Contribution**



### **Net No. of New SIPs registered**

(In Lacs)



#### **Total No. of outstanding SIP Accounts**

(In Lacs)



## **SIP AUM** (₹ in Crore)



#### **Average Net Assets Under Management**



## **YoY Comparision of Average Net AUM of the Mutual Fund Industry** (₹ in Crore)



# Breakdown of Various Categories' Contribution to Overall Equity AAUM



## Monthly Net Flow (Positive/Negative) in Equity Schemes for Mar'24 (₹ in Crores)



## Monthly Net Flow in open-ended Debt schemes for Apr'24 (₹ in Crores)



#### **Net Inflow/Outflow for Apr'24 in Hybrid Schemes**



#### **Monthly Average Net AAUM of Equity Schemes**



#### **Monthly Average Net AUM of Hybrid Schemes**



### **Monthly Average Net AUM of Debt Schemes**



## **Monthly Folio Analysis**

| Apr'24   | 181,468,286 |
|----------|-------------|
| Mar'24   | 177,856,760 |
| Feb'24   | 174,195,535 |
| Jan'24   | 169,559,182 |
| Dec'23   | 164,890,272 |
| Nov'23   | 161