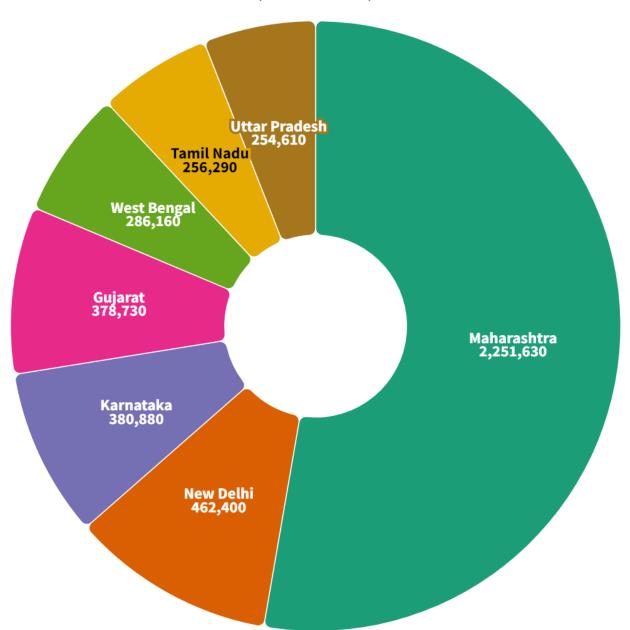

|            |            |
| Aditya Birla Sun Life Mutual Fund |            |            |
| 33,170,910                        |            |            |
| UTI Mutual Fund                   |            |            |
| 29,088,080                        |            |            |
| Axis Mutual Fund                  |            |            |
| 27,426,530                        |            |            |
| Mirae Asset Mutual Fund           |            |            |
| 16,174,090                        |            |            |
| DSP Mutual Fund                   |            |            |
| 14,806,340                        |            |            |

#### **Individual Investors Composition**

Data as on 31st Mar' 2024



#### AUM of Top 7 States as of Mar'24



### T30 vs B30 Assets

As on 31st Mar'24



Disclaimer: All the data provided here is for informational purposes and we do not guarantee the accuracy of the data. Mutual Fund Investments are subject to market risks.

Please read the scheme related documents carefully before investing.

Data Source: www.amfiindia.com