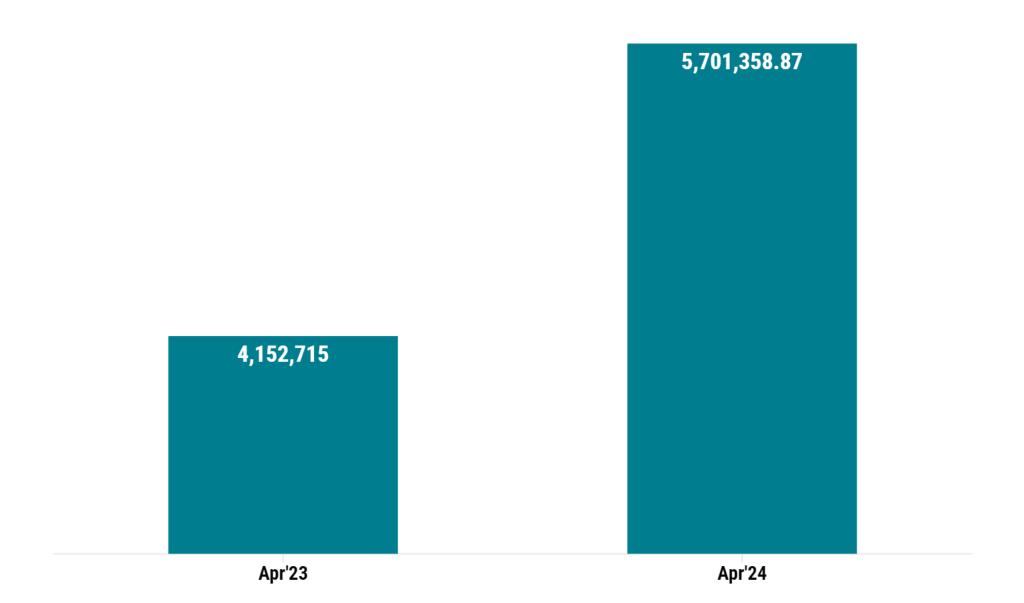

**AMFI Data Infographics**May 2024

### **Monthly SIP Contribution**



### **Net No. of New SIPs registered**

(In Lacs)



#### **Total No. of outstanding SIP Accounts**

(In Lacs)



## **SIP AUM** (₹ in Crore)



#### **Average Net Assets Under Management**



## **YoY Comparision of Average Net AUM of the Mutual Fund Industry** (₹ in Crore)



# Breakdown of Various Categories' Contribution to Overall Equity AAUM



## Monthly Net Flow (Positive/Negative) in Equity Schemes for Mar'24 (₹ in Crores)



## Monthly Net Flow in open-ended Debt schemes for Apr'24 (₹ in Crores)



#### **Net Inflow/Outflow for Apr'24 in Hybrid Schemes**



#### **Monthly Average Net AAUM of Equity Schemes**



#### **Monthly Average Net AUM of Hybrid Schemes**



### **Monthly Average Net AUM of Debt Schemes**



## **Monthly Folio Analysis**

| Apr'24   | 181,468,286 |
|----------|-------------|
| Mar'24   | 177,856,760 |
| Feb'24   | 174,195,535 |
| Jan'24   | 169,559,182 |
| Dec'23   | 164,890,272 |
| Nov'23   | 161,814,583 |
| Oct'23   | 159,646,790 |
| Sep'23 - | 157,096,187 |
| Aug'23   | 154,241,577 |
| Jul'23 - | 151,421,270 |
| Jun'23 - | 14