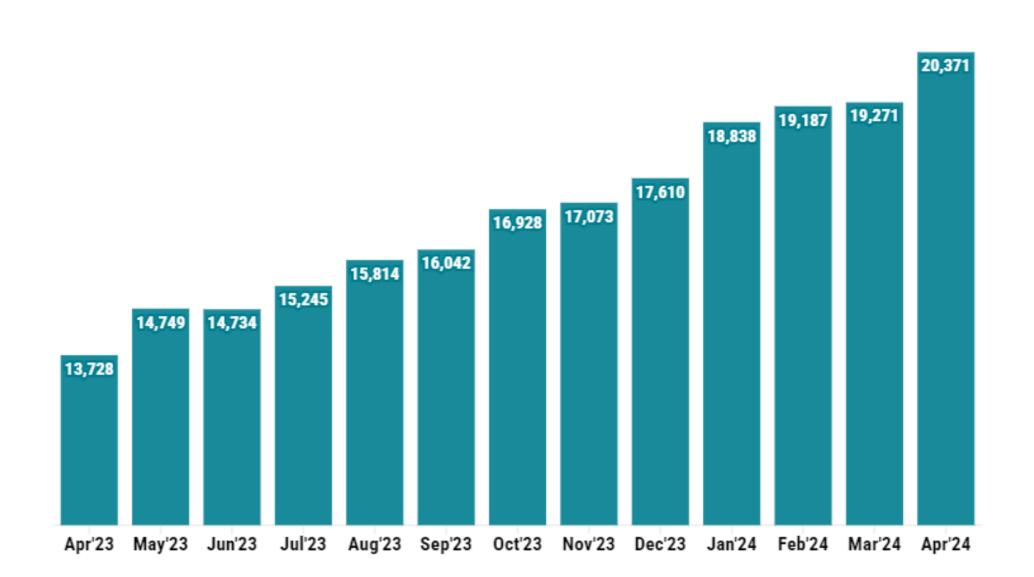

**AMFI Data Infographics**May 2024

### **Monthly SIP Contribution**



### **Net No. of New SIPs registered**

(In Lacs)



#### **Total No. of outstanding SIP Accounts**

(In Lacs)



## **SIP AUM** (₹ in Crore)



#### **Average Net Assets Under Management**



## **YoY Comparision of Average Net AUM of the Mutual Fund Industry** (₹ in Crore)



# Breakdown of Various Categories' Contribution to Overall Equity AAUM



## Monthly Net Flow (Positive/Negative) in Equity Schemes for Mar'24 (₹ in Crores)



## Monthly Net Flow in open-ended Debt schemes for Apr'24 (₹ in Crores)



#### **Net Inflow/Outflow for Apr'24 in Hybrid Schemes**



#### **Monthly Average Net AAUM of Equity Schemes**



#### **Monthly Average Net AUM of Hybrid Schemes**



### **Monthly Average Net AUM of Debt Schemes**



## **Monthly Folio Analysis**

| Apr'24   | 181,468,286 |
|-----