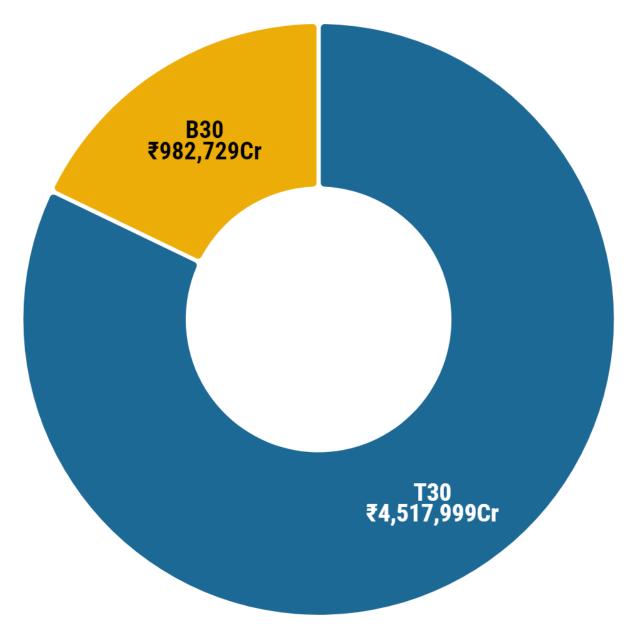

### T30 vs B30 Assets

As on 31st Mar'24

Disclaimer: All the data provided here is for informational purposes and we do not guarantee the accuracy of the data. Mutual Fund Investments are subject to market risks.