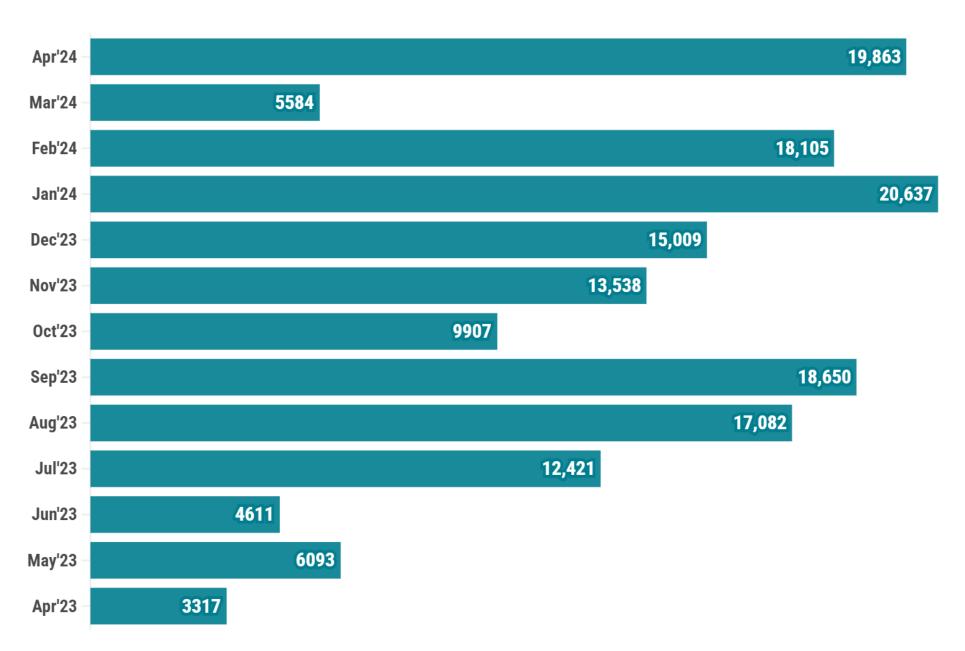

es for Apr'24 (₹ in Crores)



#### **Net Inflow/Outflow for Apr'24 in Hybrid Schemes**



#### **Monthly Average Net AAUM of Equity Schemes**



#### **Monthly Average Net AUM of Hybrid Schemes**



### **Monthly Average Net AUM of Debt Schemes**



## **Monthly Folio Analysis**

| Apr'24   | 181,468,286 |
|----------|-------------|
| Mar'24   | 177,856,760 |
| Feb'24   | 174,195,535 |
| Jan'24   | 169,559,182 |
| Dec'23   | 164,890,272 |
| Nov'23   | 161,814,583 |
| Oct'23   | 159,646,790 |
| Sep'23 - | 157,096,187 |
| Aug'23   | 154,241,577 |
| Jul'23 - | 151,421,270 |
| Jun'23 - | 149,131,708 |
| May'23   | 147,375,502 |
| Apr'23 - | 146,416,057 |
| Mar'23   | 145,730,600 |

#### **Month on Month Analysis of Net Equity Inflow**



#### **Month on Month Analysis of Net Hybrid Inflow**



#### **TOP 10 AMC AAUM wise**

(₹ in Lacs)

AAUM From Jan to Mar'24

| SBI Mutual Fund                   |            | 91,436,530 |
|-----------------------------------|------------|------------|
| ICICI Prudential Mutual Fund      |            |            |
|                                   | 68,309,590 |            |
| HDFC Mutual Fund                  |            |            |
|                                   | 61,290,490 |            |
| Nippon India Mutual Fund          |            |            |
| 43,130,800                        |            |            |
| Kotak Mahindra Mutual Fund        |            |            |
| 38,104,580                        |            |            |
| Aditya Birla Sun Life Mutual Fund |            |            |
| 33,170,910