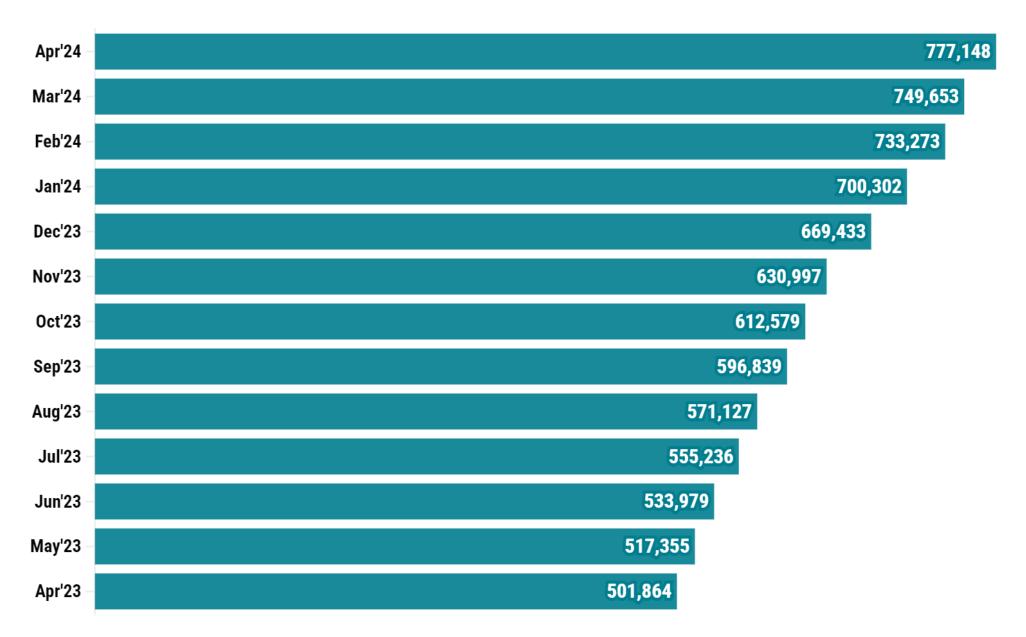

**AMFI Data Infographics**May 2024

### **Monthly SIP Contribution**



### **Net No. of New SIPs registered**

(In Lacs)



#### **Total No. of outstanding SIP Accounts**

(In Lacs)



## **SIP AUM** (₹ in Crore)



#### **Average Net Assets Under Management**



## **YoY Comparision of Average Net AUM of the Mutual Fund Industry** (₹ in Crore)



# Breakdown of Various Categories' Contribution to Overall Equity AAUM



## Monthly Net Flow (Positive/Negative) in Equity Schemes for Mar'24 (₹ in Crores)



## Monthly Net Flow in open-ended Debt schemes for Apr'24 (₹ in Crores)



#### **Net Inflow/Outflow for Apr'24 in Hybrid Schemes**



#### **Monthly Average Net AAUM of Equity Schemes**



#### **Monthly Average Net AUM of Hybrid Schemes**



### **Monthly Average Net AUM of Debt Schemes**



## **Monthly Folio Analysis**

| Apr'24   | 181,468,286 |
|----------|-------------|
| Mar'24   | 177,856,760 |
| Feb'24   | 174,195,535 |
| Jan'24   | 169,559,182 |
| Dec'23   | 164,890,272 |
| Nov'23   | 161,814,583 |
| Oct'23   | 159,646,790 |
| Sep'23 - | 157,096,187 |
| Aug'23   | 154,241,577 |
| Jul'23 - | 151,421,270 |
| Jun'23 - | 149,131,708 |
| May'23   | 147,375,502 |
| Apr'23 - | 146,416,057 |
| Mar'23   | 145,730,600 |

#### **Month on Month Analysis of Net Equity Inflow**



#### **Month on Month Analysis of Net Hybrid Inflow**



#### **TOP 10 AMC AAUM wise**

(₹ in Lacs)

AAUM From Jan to Mar'24

| SBI Mutual Fund                   |            | 91,436,530 |
|-----------------------------------|------------|------------|