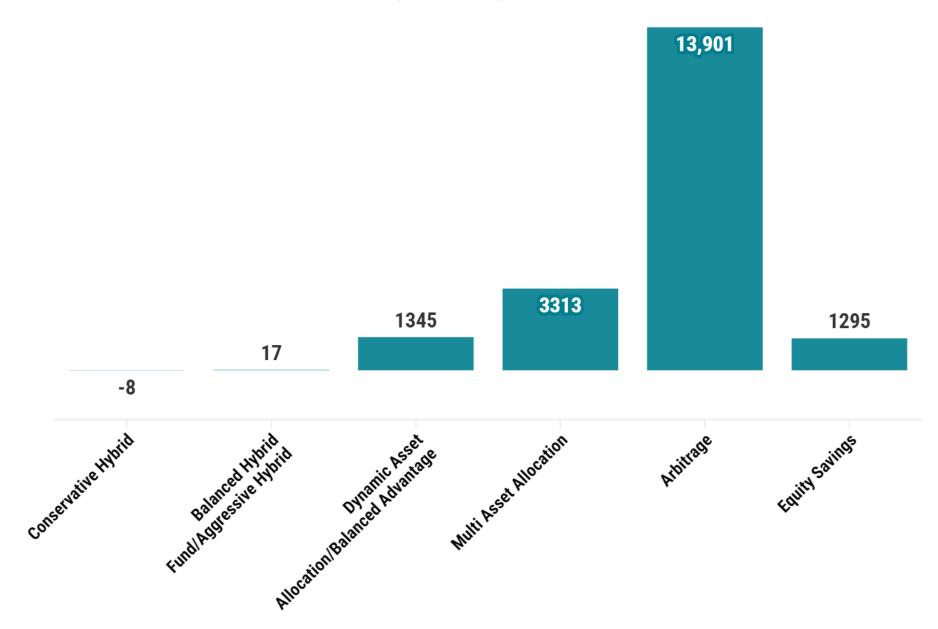

**AMFI Data Infographics**May 2024

### **Monthly SIP Contribution**



### **Net No. of New SIPs registered**

(In Lacs)



#### **Total No. of outstanding SIP Accounts**

(In Lacs)



## **SIP AUM** (₹ in Crore)



#### **Average Net Assets Under Management**



## **YoY Comparision of Average Net AUM of the Mutual Fund Industry** (₹ in Crore)



# Breakdown of Various Categories' Contribution to Overall Equity AAUM



## Monthly Net Flow (Positive/Negative) in Equity Schemes for Mar'24 (₹ in Crores)



## Monthly Net Flow in open-ended Debt schemes for Apr'24 (₹ in Crores)



#### **Net Inflow/Outflow for Apr'24 in Hybrid Schemes**



#### **Monthly Average Net AAUM of Equity Schemes**



#### **Monthly Average Net AUM of Hybrid Schemes**



### **Monthly Average Net AUM of Debt Schemes**



## **Monthly Folio Analysis**

| Apr'24   | 181,468,286 |
|----------|-------------|
| Mar'24   | 177,856,760 |
| Feb'24   | 174,195,535 |
| Jan'24   | 169,559,182 |
| Dec'23   | 164,890,272 |
| Nov'23   | 161,814,583 |
| Oct'23   | 159,646,790 |
| Sep'23 - | 157,096,187 |
| Aug'23   | 154,241,577 |
| Jul'23 - | 151,421,270 |
| Jun'23 - | 149,131,708 |
| May'23   | 147,375,502 |
| Apr'23 - | 146,416,057 |
| Mar'23   | 145,730,600 |

#### **Month on Month Analysis of Net Equity Inflow**



#### **Month on Month Analysis of Net Hybrid Inflow**



#### **TOP 10 AMC AAUM wise**

(₹ in Lacs)

AAUM From Jan to Mar'24

| SBI Mutual Fund