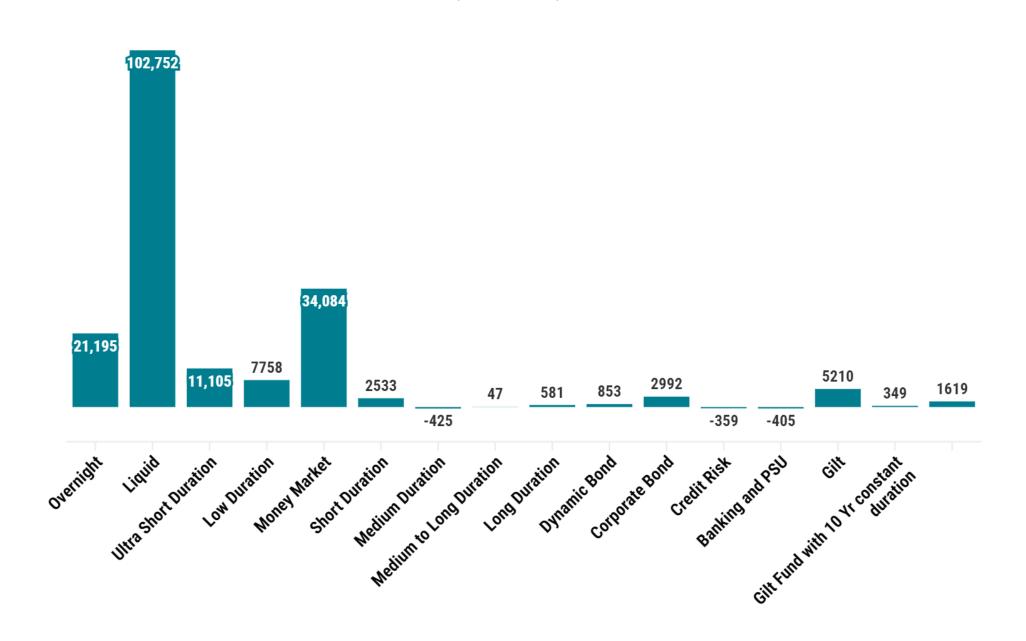

**AMFI Data Infographics**May 2024

### **Monthly SIP Contribution**



### **Net No. of New SIPs registered**

(In Lacs)



#### **Total No. of outstanding SIP Accounts**

(In Lacs)



## **SIP AUM** (₹ in Crore)



#### **Average Net Assets Under Management**



## **YoY Comparision of Average Net AUM of the Mutual Fund Industry** (₹ in Crore)



# Breakdown of Various Categories' Contribution to Overall Equity AAUM



## Monthly Net Flow (Positive/Negative) in Equity Schemes for Mar'24 (₹ in Crores)



## Monthly Net Flow in open-ended Debt schemes for Apr'24 (₹ in Crores)



#### **Net Inflow/Outflow for Apr'24 in Hybrid Schemes**



#### **Monthly Average Net AAUM of Equity Schemes**



#### **Monthly Average Net AUM of Hybrid Schemes**



### **Monthly Average Net AUM of Debt Schemes**



## **Monthly Folio Analysis**

| Apr'24   | 181,468,286 |
|----------|-------------|
| Mar'24   | 177,856,760 |
| Feb'24   | 174,195,535 |
| Jan'24   | 169,559,182 |
| Dec'23   | 164,890,272 |
| Nov'23   | 161,814,583 |
| Oct'23   | 159,646,790 |
| Sep'23 - | 157,096,187 |
| Aug'23   | 154,241,577 |
| Jul'23 - | 151,421,270 |
| Jun'23 - | 149,131,708 |
| May'23   | 147,375,502 |
| Apr'23 - | 146,416,057 |
| Mar'23   | 145,730,600 |

#### **Month on Month Analysis of Net Equity Inflow**



#### **Month on Month Analysis of Net Hybrid Inflow**



#### **TOP 10 AMC AAUM wise