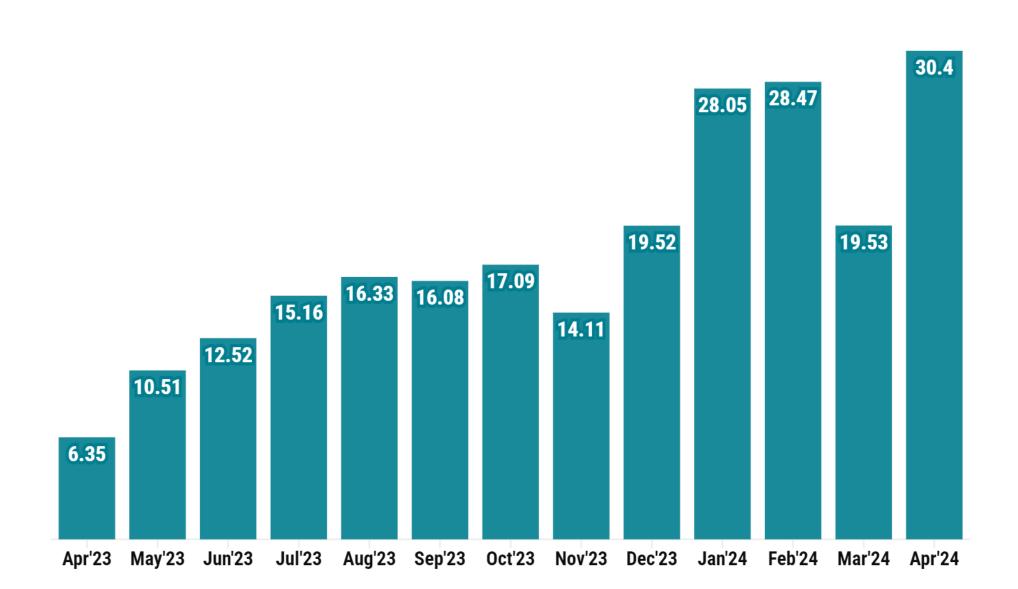

**AMFI Data Infographics**May 2024

### **Monthly SIP Contribution**



### **Net No. of New SIPs registered**

(In Lacs)



#### **Total No. of outstanding SIP Accounts**

(In Lacs)



## **SIP AUM** (₹ in Crore)



#### **Average Net Assets Under Management**



## **YoY Comparision of Average Net AUM of the Mutual Fund Industry** (₹ in Crore)



# Breakdown of Various Categories' Contribution to Overall Equity AAUM



## Monthly Net Flow (Positive/Negative) in Equity Schemes for Mar'24 (₹ in Crores)



## Monthly Net Flow in open-ended Debt schemes for Apr'24 (₹ in Crores)



#### **Net Inflow/Outflow for Apr'24 in Hybrid Schemes**



#### **Monthly Average Net AAUM of Equity Schemes**



#### **Monthly Average Net AUM of Hybrid Schemes**



### **Monthly Average Net AUM of Debt Schemes**



## **Monthly Folio Analysis**

| Apr'24   | 181,468,286 |
|----------|-------------|
| Mar'24   | 177,856,760 |
| Feb