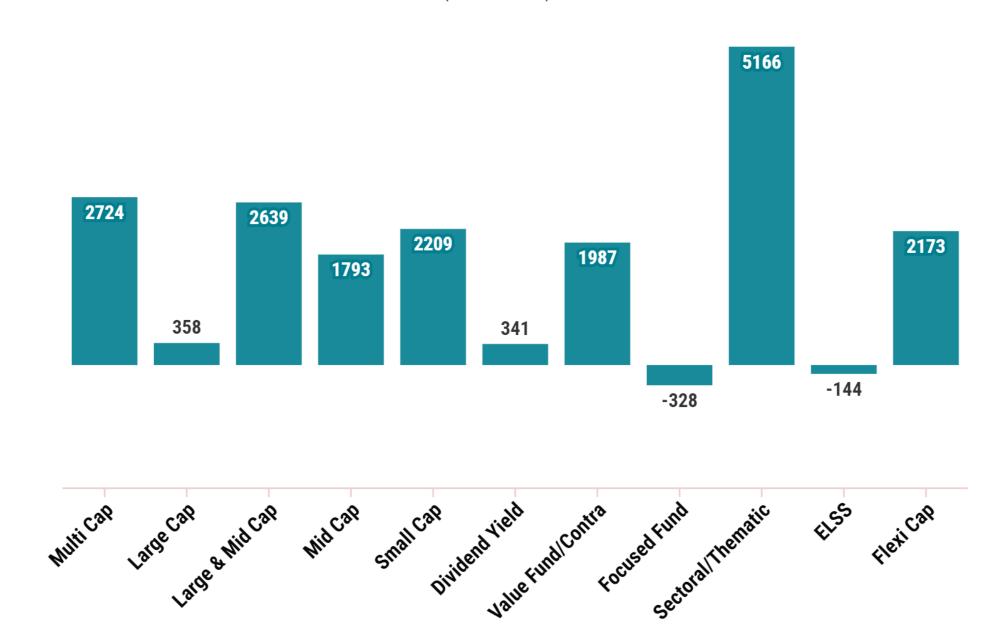

## Monthly Net Flow (Positive/Negative) in Equity Schemes for Mar'24 (₹ in Crores)