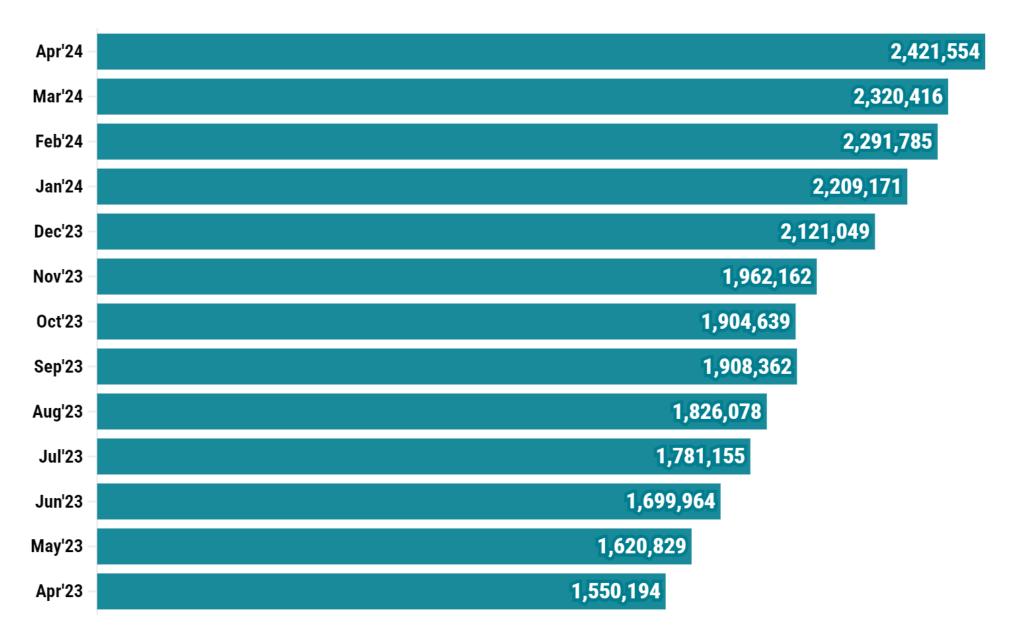

**AMFI Data Infographics**May 2024

### **Monthly SIP Contribution**



### **Net No. of New SIPs registered**

(In Lacs)



#### **Total No. of outstanding SIP Accounts**

(In Lacs)



## **SIP AUM** (₹ in Crore)



#### **Average Net Assets Under Management**



## **YoY Comparision of Average Net AUM of the Mutual Fund Industry** (₹ in Crore)



# Breakdown of Various Categories' Contribution to Overall Equity AAUM



## Monthly Net Flow (Positive/Negative) in Equity Schemes for Mar'24 (₹ in Crores)



## Monthly Net Flow in open-ended Debt schemes for Apr'24 (₹ in Crores)



#### **Net Inflow/Outflow for Apr'24 in Hybrid Schemes**



#### **Monthly Average Net AAUM of Equity Schemes**



#### **Monthly Average Net AUM of Hybrid Schemes**



### **Monthly Average Net AUM of Debt Schemes**



## **Monthly Folio Analysis**

| Apr'24   | 181,468,286 |
|----------|-------------|
| Mar'24   | 177,856,760 |
| Feb'24   | 174,195,535 |
| Jan'24   | 169,559,182 |
| Dec'23   | 164,890,272 |
| Nov'23   | 161,814,583 |
| Oct'23   | 159,646,790 |
| Sep'23 - | 157,096,187 |
| Aug'23   | 154,241,577 |
| Jul'23 - | 151,421,270 |
| Jun'23 - | 149,131,708 |
| May'23   | 147,375,502 |
| Apr'23 - | 146,416,057 |
| Mar'23   | 145,730,600 |

#### **Month on Month Analysis of Net Equity Inflow**



#### **Month on Month Analysis of Net Hybrid Inflow**



#### **TOP 10 AMC AAUM wise**

(₹ in Lacs)

AAUM From Jan to Mar'24

| SBI Mutual Fund                   |            | 91,436,530 |
|--------