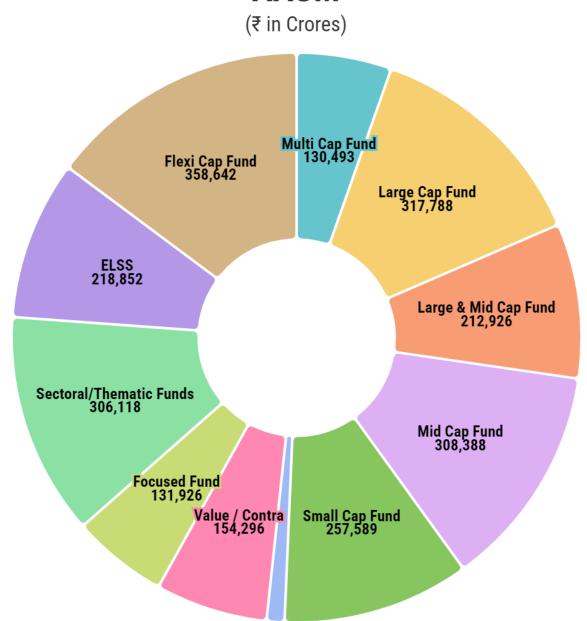

**AMFI Data Infographics**May 2024

### **Monthly SIP Contribution**



### **Net No. of New SIPs registered**

(In Lacs)



#### **Total No. of outstanding SIP Accounts**

(In Lacs)



## **SIP AUM** (₹ in Crore)



#### **Average Net Assets Under Management**



## **YoY Comparision of Average Net AUM of the Mutual Fund Industry** (₹ in Crore)



# Breakdown of Various Categories' Contribution to Overall Equity AAUM



## Monthly Net Flow (Positive/Negative) in Equity Schemes for Mar'24 (₹ in Crores)



## Monthly Net Flow in open-ended Debt schemes for Apr'24 (₹ in Crores)



#### **Net Inflow/Outflow for Apr'24 in Hybrid Schemes**



#### **Monthly Average Net AAUM of Equity Schemes**



#### **Monthly Average Net AUM of Hybrid Schemes**



### **Monthly Average Net AUM of Debt Schemes**



## **Monthly Folio Analysis**

| Apr'24   | 181,468,286 |
|----------|-------------|
| Mar'24   | 177,856,760 |
| Feb'24   | 174,195,535 |
| Jan'24   | 169,559,182 |
| Dec'23   | 164,890,272 |
| Nov'23   | 161,814,583 |
| Oct'23   | 159,646,790 |
| Sep'23 - | 157,096,187 |
| Aug'23   | 154,241,577 |
| Jul'23 - | 151,421,270 |
| Jun'23 - | 149,131,708 |
| May'23   | 147,375,502 |
| Apr'23 - | 146,416,057 |
| Mar'23