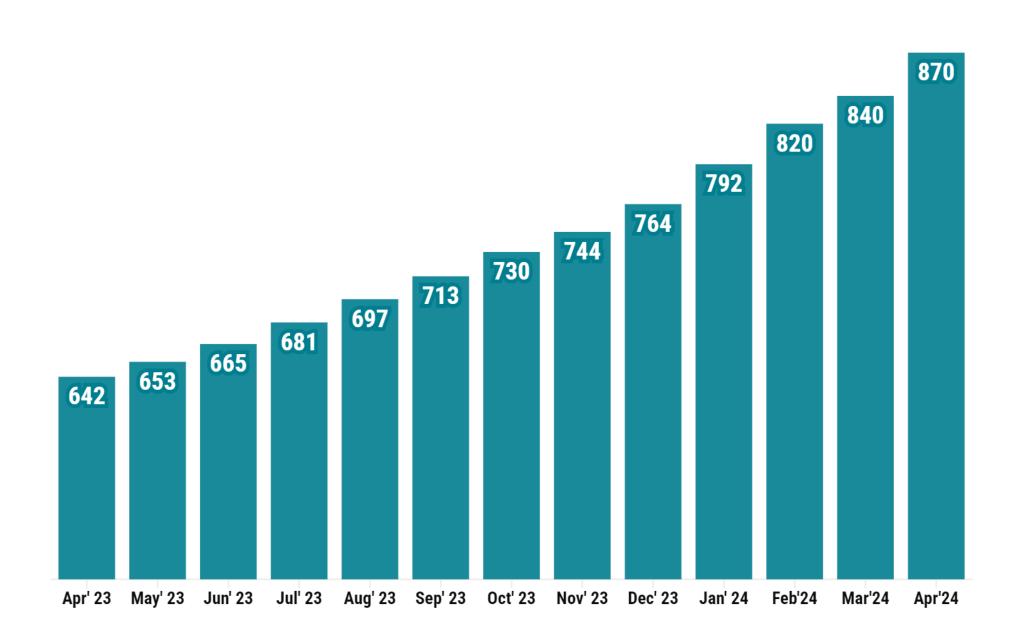

**AMFI Data Infographics**May 2024

### **Monthly SIP Contribution**



### **Net No. of New SIPs registered**

(In Lacs)



#### **Total No. of outstanding SIP Accounts**

(In Lacs)



## **SIP AUM** (₹ in Crore)



#### **Average Net Assets Under Management**



## **YoY Comparision of Average Net AUM of the Mutual Fund Industry** (₹ in Crore)



# Breakdown of Various Categories' Contribution to Overall Equity AAUM



## Monthly Net Flow (Positive/Negative) in Equity Schemes for Mar'24 (₹ in Crores)



## Monthly Net Flow in open-ended Debt schemes for Apr'24 (₹ in Crores)



#### **Net Inflow/Outflow for Apr'24 in Hybrid Schemes**



#### **Monthly Average Net AAUM of Equity Schemes**



#### **Monthly Average Net AUM of Hybrid Schemes**



### **Monthly Average Net AUM of Debt Schemes**



## **Monthly Folio Analysis**

| Apr'24   | 181,468,286 |
|----------|-------------|
| Mar'24   | 177,856,760 |
| Feb'24   | 174,195,535 |
| Jan'24   | 169,559,182 |
| Dec'23   |