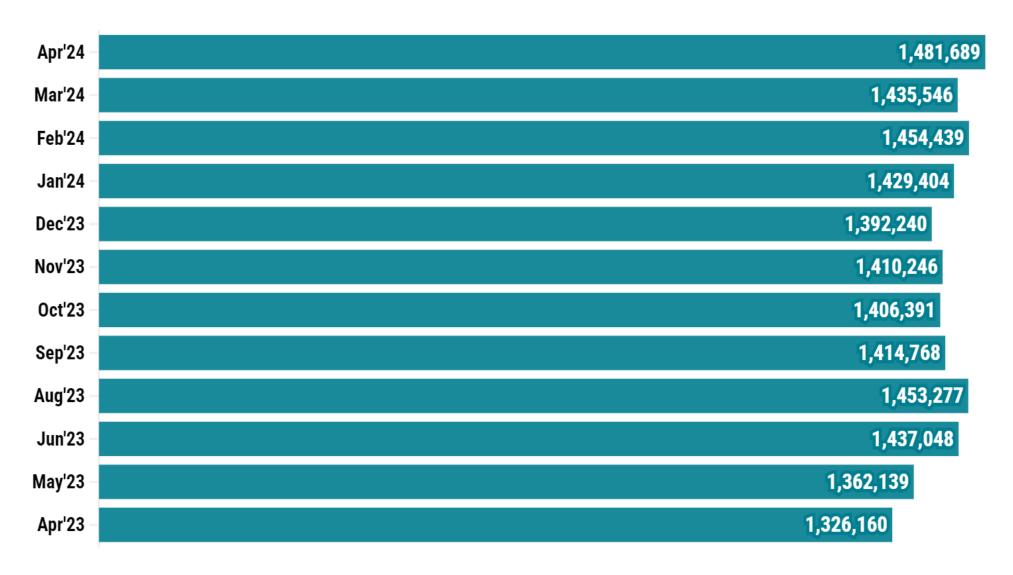

FI Data Infographics**May 2024

### **Monthly SIP Contribution**



### **Net No. of New SIPs registered**

(In Lacs)



#### **Total No. of outstanding SIP Accounts**

(In Lacs)



## **SIP AUM** (₹ in Crore)



#### **Average Net Assets Under Management**



## **YoY Comparision of Average Net AUM of the Mutual Fund Industry** (₹ in Crore)



# Breakdown of Various Categories' Contribution to Overall Equity AAUM



## Monthly Net Flow (Positive/Negative) in Equity Schemes for Mar'24 (₹ in Crores)



## Monthly Net Flow in open-ended Debt schemes for Apr'24 (₹ in Crores)



#### **Net Inflow/Outflow for Apr'24 in Hybrid Schemes**



#### **Monthly Average Net AAUM of Equity Schemes**



#### **Monthly Average Net AUM of Hybrid Schemes**



### **Monthly Average Net AUM of Debt Schemes**



## **Monthly Folio Analysis**

| Apr'24   | 181,468,286 |
|----------|-------------|
| Mar'24   | 177,856,760 |
| Feb'24   | 174,195,535 |
| Jan'24   | 169,559,182 |
| Dec'23   | 164,890,272 |
| Nov'23   | 161,814,583 |
| Oct'23   | 159,646,790 |
| Sep'23 - | 157,096,187 |
| Aug'23   | 154,241,577 |
| Jul'23 - | 151,421,270 |
| Jun'23 - | 149,131,708 |
| May'23   | 147,375,502 |
| Apr'23 - | 146,416,057 |
| Mar'23   | 145,730,600 |

#### **Month on Month Analysis of Net Equity Inflow**



#### **Month on Month Analysis of Net Hybrid Inflow**



#### **TOP 10 AMC AAUM wise**

(₹ in Lacs)

AAUM From Jan to Mar'24

| SBI Mutual Fund                   |            | 91,436,530 |
|-----------------------------------|------------|------------|
| ICICI Prudential Mutual Fund      |            |